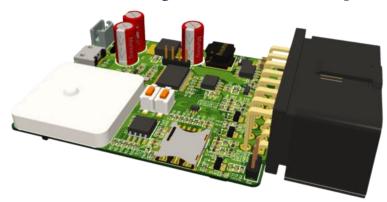

## 4G Battery Tracker (IoT)



## **Specifications**

| GSM                   | LTE Cat 1 _ IoT Applications Support 4G Worldwide LTE, GSM/GPRS Coverage               |
|-----------------------|----------------------------------------------------------------------------------------|
| GNS/GPS               | For Accurate measurement Used Wi-Fi scanning (Optional) Accurate 2m Hot & Cold Sensing |
| Bluetooth             | BLE 4.2 (Optional)                                                                     |
| SIM                   | Standard Sim &<br>E-Sim (Optional)                                                     |
| Antenna               | Cellular Antenna: Internal only/External GNSS Antenna: Internal only                   |
| CAN                   | 2.0B High Speed CAN