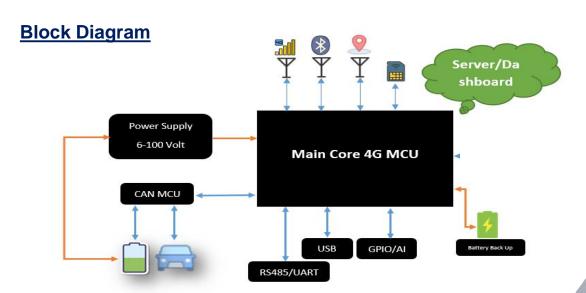

## **Key IoT Features**

- 1. Real Time Battery Tracking
- 2. CAN Enabled
- Data Logging
- 4. Vehicles Diagnostics over CAN & USB (Optional)
- 5. Firmware update over CAN & USB (Optional)
- 6. Tracking and Data Logging of Battery Pack with BMS
- 7. Wide input voltage range
- 8. FOTA
- 9. Configuration over GPRS/SERIAL/SMS
- 10. RS485 Enabled (Optional)
- 11. Bluetooth (Optional)
- 12. Wi-Fi Scan (Optional)
- 13. Internal Battery (Optional)
- 14. 3 LED Indication
- Internal RTC
- 16. Lower power consumptions
- 17. Optional Device Alert
- Geo-Fencing
- Over Speed
- Towing
- Ignition
- Power failure