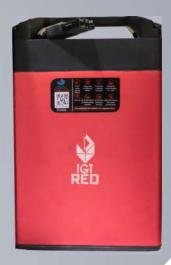

## IGT RED Swappable Battery Pack

### **Specifications**

| Parameter                               | Value                 |  |
|-----------------------------------------|-----------------------|--|
| Nominal Voltage (V)                     | 50.4                  |  |
| Rated Capacity (Ah)                     | 26                    |  |
| Usable Capacity (Ah)                    | 22 ± 0.5 @ 85% DoD    |  |
| Usable Energy (kWh)                     | 1.1 ± 0.05 @1C, 25°C  |  |
| Dimension (mm)                          | 224 x 93 x 342        |  |
| Weight (Kg)                             | 9.3 ± 0.15            |  |
| Operating temperature (°C)              | Dchg: 0-60, Chg: 5-45 |  |
| Max Continuous Discharge<br>Current (A) | 40                    |  |
| Peak Discharge Current (A)              | 60 @30sec             |  |
| Max Continuous Charge<br>Current (A)    | 15                    |  |
| Communication                           | BLE 4.0, CANBus       |  |