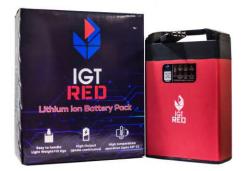

## IGT RED Swappable Battery Pack

### **Specifications**

| Parameter                               | Value                 |  |
|-----------------------------------------|-----------------------|--|
| Nominal Voltage (V)                     | 50.4                  |  |
| Rated Capacity (Ah)                     | 26                    |  |
| Usable Capacity (Ah)                    | 22 ± 0.5 @ 85% DoD    |  |
| Usable Energy (kWh)                     | 1.1 ± 0.05 @1C, 25°C  |  |
| Dimension (mm)                          | 224 x 93 x 342        |  |
| Weight (Kg)                             | 9.3 ± 0.15            |  |
| Operating temperature (°C)              | Dchg: 0-60, Chg: 5-45 |  |
| Max Continuous Discharge<br>Current (A) | 40                    |  |
| Peak Discharge Current (A)              | 60 @30sec             |  |
| Max Continuous Charge<br>Current (A)    | 15                    |  |
| Communication                           | BLE 4.0, CANBus       |  |