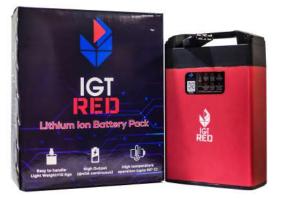

## IGT RED Swappable Battery Pack

### **Specifications**

| Parameter                               | Value                 |  |
|-----------------------------------------|-----------------------|--|
| Nominal Voltage (V)                     | 50.4                  |  |
| Rated Capacity (Ah)                     | 26                    |  |
| Usable Capacity (Ah)                    | 22 ± 0.5 @ 85% DoD    |  |
| Usable Energy (kWh)                     | 1.1 ± 0.05 @1C, 25°C  |  |
| Dimension (mm)                          | 224 x 93 x 342        |  |
| Weight (Kg)                             | 9.3 ± 0.15            |  |
| Operating temperature (°C)              | Dchg: 0-60, Chg: 5-45 |  |
| Max Continuous Discharge<br>Current (A) | 40                    |  |
| Peak Discharge Current (A)              | 60 @30sec             |  |
| Max Continuous Charge<br>Current (A)    | 15                    |  |
| Communication                           | BLE 4.0, CANBus       |  |